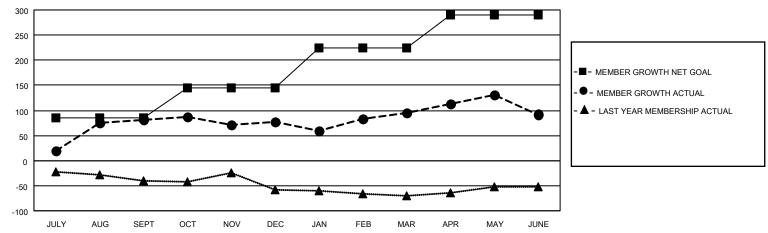

## GOALS AND ACTUAL MEMBERS CUMULATIVE

| DROPPED CLUBS: 0 |     | 46 CLUBS OF 60 ADDED 1 OR<br>MORE NEW MEMBERS | GENDER DISTRIBUTION             |                                |  |
|------------------|-----|-----------------------------------------------|---------------------------------|--------------------------------|--|
|                  |     | WORL NEW WEWBERG                              | MALE<br>FEMALE                  | 1,142 (62.78%)<br>676 (37.16%) |  |
| DROPPED MEMBERS  |     |                                               | NON BINARY PREFER NOT TO ANSWER | 1 (0.05%)<br>0 (0.00%)         |  |
| DECEASED         | 20  |                                               | THE EKNOT TO ANOWER             | 0 (0.0070)                     |  |
| CLUB CANCELLED   | 0   | CLICK HERE FOR CUMULATIVE                     | TOTAL FAMILY UNIT MEMBERS       | 277                            |  |
| OTHER            | 264 | MEMBERSHIP DATA                               |                                 |                                |  |
| TOTAL            | 284 |                                               | FAMILY MEMBERS PAYING HAI       | LF DUES 142                    |  |

## MONTHLY MEMBERSHIP PROGRESS REPORT

LOCATION TEXAS District 2 X1 Results as of: 6/30/2022

| Clubs                 |               |           |               | Members               |                        |                         |                                                    |
|-----------------------|---------------|-----------|---------------|-----------------------|------------------------|-------------------------|----------------------------------------------------|
| RESULTS FOR 2021-2022 |               |           |               | RESULTS FOR 2021-2022 |                        |                         |                                                    |
| QUARTER               | NEW CLUB GOAL | NEW CLUBS | DROPPED CLUBS | QUARTER MEME          | BER GROWTH NET<br>GOAL | MEMBER GROWTH<br>ACTUAL | DROPPED<br>MEMBERS ACTUAL<br>(including transfers) |
| JULY/AUG/SEPT         | 1             | 1         | 0             | JULY/AUG/SEPT         | 85                     | 120                     | 34                                                 |
| OCT/NOV/DEC           | 1             | 0         | 0             | OCT/NOV/DEC           | 60                     | 68                      | 70                                                 |
| JAN/FEB/MAR           | 0             | 0         | 0             | JAN/FEB/MAR           | 80                     | 94                      | 74                                                 |
| APR/MAY/JUNE          | 1             | 1         | 0             | APR/MAY/JUNE          | 65                     | 110                     | 106                                                |