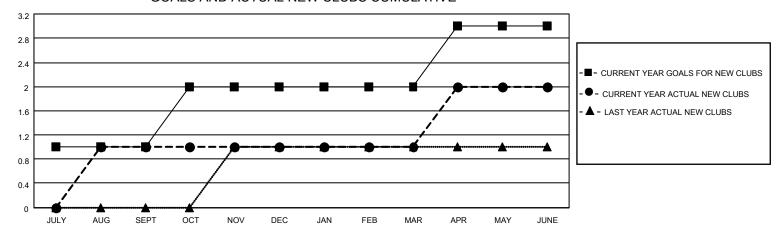

## GOALS AND ACTUAL NEW CLUBS CUMULATIVE

## MONTHLY MEMBERSHIP PROGRESS REPORT

LOCATION TEXAS District 2 X1 Results as of: 6/30/2022

| Clubs                 |               |           |               | Members               |                        |                         |                                                    |
|-----------------------|---------------|-----------|---------------|-----------------------|------------------------|-------------------------|----------------------------------------------------|
| RESULTS FOR 2021-2022 |               |           |               | RESULTS FOR 2021-2022 |                        |                         |                                                    |
| QUARTER               | NEW CLUB GOAL | NEW CLUBS | DROPPED CLUBS | QUARTER MEME          | BER GROWTH NET<br>GOAL | MEMBER GROWTH<br>ACTUAL | DROPPED<br>MEMBERS ACTUAL<br>(including transfers) |
| JULY/AUG/SEPT         | 1             | 1         | 0             | JULY/AUG/SEPT         | 85                     | 120                     | 34                                                 |
| OCT/NOV/DEC           | 1             | 0         | 0             | OCT/NOV/DEC           | 60                     | 68                      | 70                                                 |
| JAN/FEB/MAR           | 0             | 0         | 0             | JAN/FEB/MAR           | 80                     | 94                      | 74                                                 |
| APR/MAY/JUNE          | 1             | 1         | 0             | APR/MAY/JUNE          | 65                     | 110                     | 106                                                |